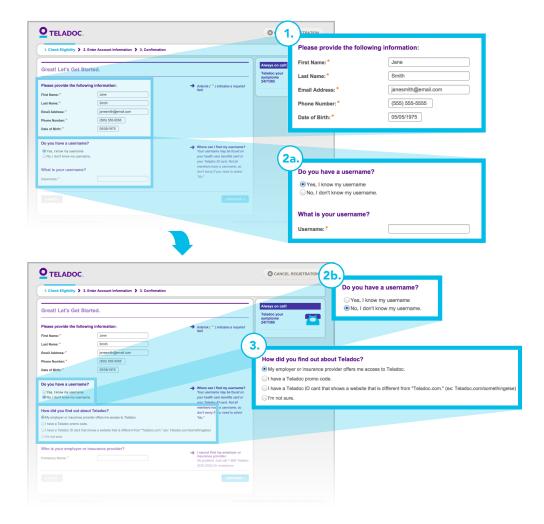

## **Get started with Teladoc®**

It's quick and easy to set up your account online. Visit the Teladoc website and click "Set up account". Then follow the instructions below.

- 1. Provide your name, contact information, and date of birth
- 2. If you have a username, choose "Yes" and enter it here. If you don't have a username, choose "No, I don't have a username."

Not all members have a username, so don't worry if you need to select "No."

3. Select one of the four options that detail how you found out about Teladoc and enter the requested information.